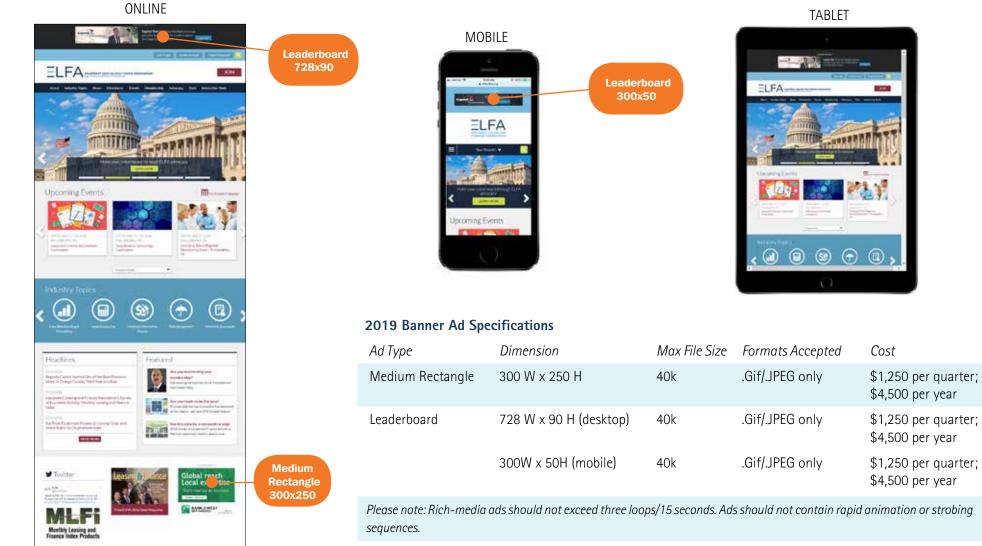

## **ONLINE: Banner Ads**

ELFA offers banner advertising on **www.elfaonline.org**, the online hub for the equipment finance industry. Ads are placed per quarter or per year to ensure maximum exposure for your message. Your ad will display on both the desktop and mobile versions of the site. All leaderboard advertisers must submit two ads: one for desktop and one for mobile.