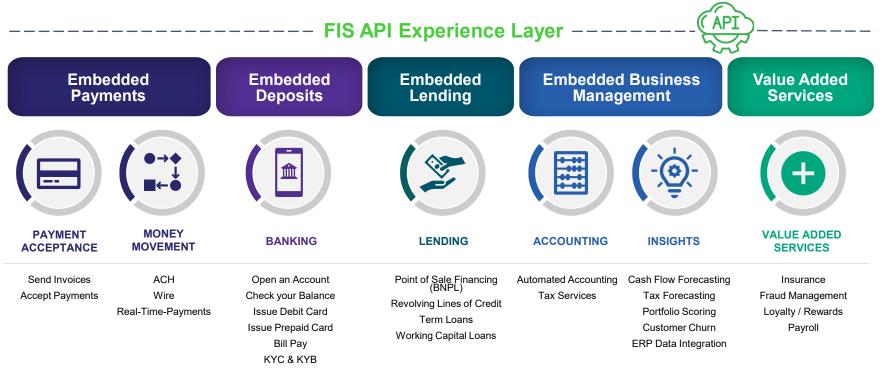

## What is Embedded Finance?

### EMBEDDED FINANCE

CREATING SEAMLESS FINANCIAL EXPERIENCES AT THE POINT OF NEED

- A EQUIPMENT LEASING AND FINANCE ASSOCIATION