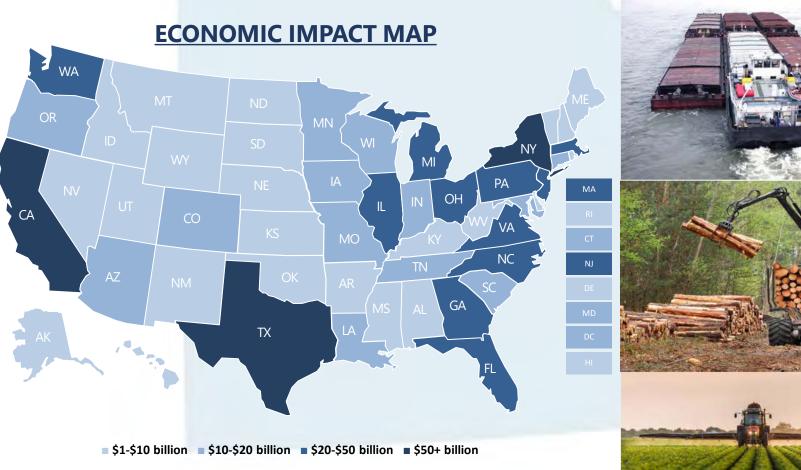

## **EQUIPMENT FINANCE INDUSTRY IN MISSOURI**

In the U.S. over \$1 trillion in capital goods is financed through loans, leases, and other financial instruments.

Businesses in the State of Missouri financed **\$18.9 billion** in capital equipment in 2022.

Ranked in the **top 25** nationally, for the increase in equipment finance in 2022.

**74%** of Missouri's electricity comes from coal mining.\*

The Equipment Leasing and Finance Association represents financial services companies and manufacturers in the \$1 trillion U.S. equipment finance sector. Our members provide the financing for the equipment that businesses need to operate and grow. See <u>www.elfaonline.org.</u>