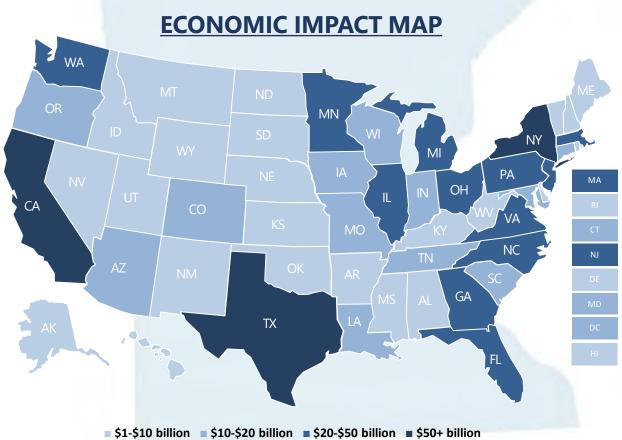

## **EQUIPMENT FINANCE INDUSTRY IN MINNESOTA**

In the U.S. over \$1 trillion in capital goods is financed through loans, leases, and other financial instruments.

Businesses in the State of Minnesota financed **\$22.6 billion** in capital equipment in 2022.

Ranked in the **top 20** nationally for the amount of equipment financed in 2022.

29% of Minnesota's electricity came from renewable sources in 2021\*

The Equipment Leasing and Finance Association represents financial services companies and manufacturers in the \$1 trillion U.S. equipment finance sector. Our members provide the financing for the equipment that businesses need to operate and grow. See <a href="https://www.elfaonline.org">www.elfaonline.org</a>.

Source: Equipment Leasing & Finance Foundation - 2022 Equipment Leasing & Finance Industry Horizon Report, \*U.S. Energy Information Administration