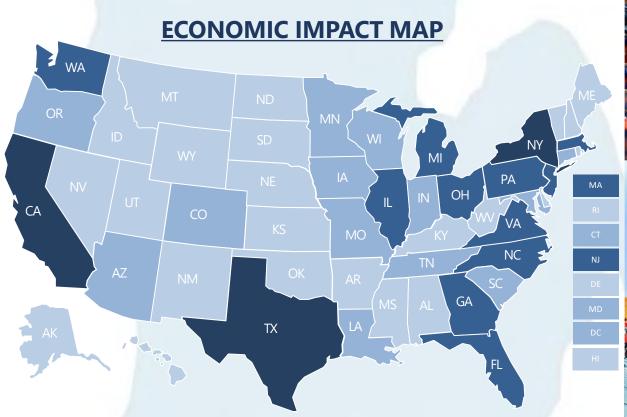

## **EQUIPMENT FINANCE INDUSTRY IN MICHIGAN**

In the U.S. over \$1 trillion in capital goods is financed through loans, leases, and other financial instruments.

Businesses in the State of Michigan financed **\$29.1 billion** in capital equipment in 2022.

Ranked in the **top 15** for the amount of equipment financed in 2022.

11% of Michigan's renewable sources\*

■ \$1-\$10 billion ■ \$10-\$20 billion ■ \$20-\$50 billion ■ \$50+ billion

The Equipment Leasing and Finance Association represents financial services companies and manufacturers in the \$1 trillion See www.elfaonline.org.