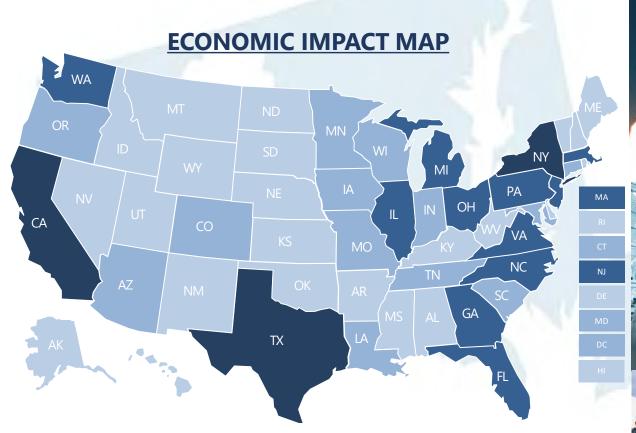

## **EQUIPMENT FINANCE INDUSTRY IN MARYLAND**

In the U.S. over \$1 trillion in capital goods is financed through loans, leases, and other financial instruments. Businesses in the state of Maryland financed \$19.7 billion in capital equipment in 2022.

Ranked in the **top 20** nationally for the amount of equipment financed in 2022.

Maryland is aiming to reach net-zero emissions by 2045.\*

The Equipment Leasing and Finance Association represents financial services companies and manufacturers in the \$1 trillion U.S. equipment finance sector. Our members provide the financing for the equipment that businesses need to operate and grow. See <a href="https://www.elfaonline.org">www.elfaonline.org</a>.