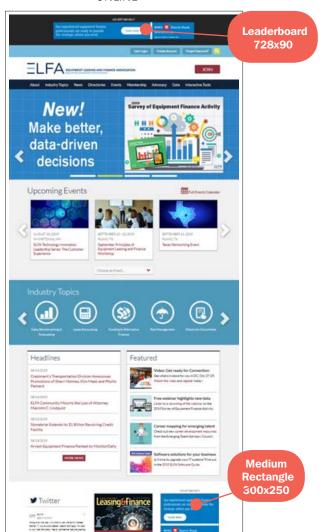

# **ONLINE: Banner Ads**

ELFA offers banner advertising on www.elfaonline.org, the online hub for the equipment finance industry. Ads are placed per quarter or per year to ensure maximum exposure for your message. Your ad will display on both the desktop and mobile versions of the site. All leaderboard advertisers must submit two ads: one for desktop and one for mobile.

## **Banner Ad Specifications**

| Ad Type          | Dimension              | Max File Size | Formats Accepted | Cost                                     |
|------------------|------------------------|---------------|------------------|------------------------------------------|
| Medium Rectangle | 300 W x 250 H          | 40k           | .Gif/.JPEG only  | \$1,250 per quarter;<br>\$4,500 per year |
| Leaderboard      | 728 W x 90 H (desktop) | 40k           | .Gif/.JPEG only  | \$1,250 per quarter;<br>\$4,500 per year |
|                  | 300W x 50H (mobile)    | 40k           | .Gif/.JPEG only  | \$1,250 per quarter;<br>\$4,500 per year |

Please note: Rich-media ads should not exceed three loops/15 seconds. Ads should not contain rapid animation or strobing sequences.