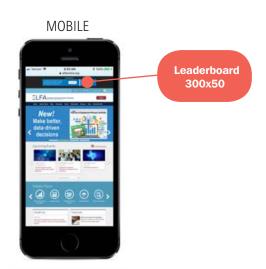

# **ONLINE: Banner Ads**

ELFA offers banner advertising on www.elfaonline.org, the online hub for the equipment finance industry. Ads are placed per quarter or per year to ensure maximum exposure for your message. Your ad will display on both the desktop and mobile versions of the site. All leaderboard advertisers must submit two ads: one for desktop and one for mobile.

## **Banner Ad Specifications**

| Ad Type          | Dimension              | Max File Size | Formats Accepted | Cost                                     |
|------------------|------------------------|---------------|------------------|------------------------------------------|
| Medium Rectangle | 300 W x 250 H          | 40k           | .Gif/.JPEG only  | \$1,250 per quarter;<br>\$4,500 per year |
| Leaderboard      | 728 W x 90 H (desktop) | 40k           | .Gif/.JPEG only  | \$1,250 per quarter;<br>\$4,500 per year |
|                  | 300W x 50H (mobile)    | 40k           | .Gif/.JPEG only  | \$1,250 per quarter;<br>\$4,500 per year |

Please note: Rich-media ads should not exceed three loops/15 seconds. Ads should not contain rapid animation or strobing sequences.