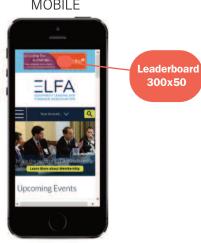

## ONLINE **Banner Ads**

ELFA offers banner advertising on www.elfaonline.org, the newly redesign online hub for the equipment finance industry. Ads are placed per quarter or per year to ensure maximum exposure for your message New in 2017: Your ad will display on both the desktop and mobile versions of the site. All leaderboard advertisers must submit two ads: one for desktop and one for website.

## **2017 Banner Ad Specifications**

| Ad Type          | Dimension              | Max File Size | Formats Accepted | Cost                                     |
|------------------|------------------------|---------------|------------------|------------------------------------------|
| Medium Rectangle | 300 W x 250 H          | 40k           | .Gif/.JPEG only  | \$1,250 per quarter;<br>\$4,500 per year |
| Leaderboard      | 728 W x 90 H (desktop) | 40k           | .Gif/.JPEG only  | \$1,250 per quarter;<br>\$4,500 per year |
|                  | 300W x 50H (mobile)    | 40k           | .Gif/.JPEG only  | \$1,250 per quarter;<br>\$4,500 per year |