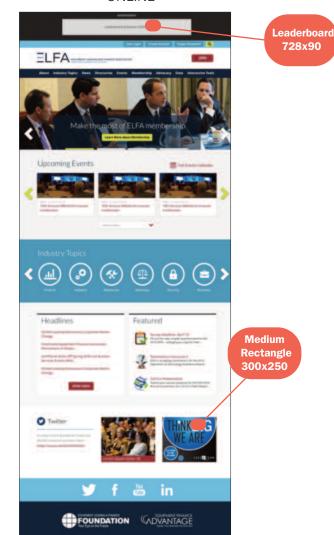

## ONLINE **Banner Ads**

ELFA offers banner advertising on www.elfaonline.org, the newly redesign online hub for the equipment finance industry. Ads are placed per quarter or per year to ensure maximum exposure for your message New in 2017: Your ad will display on both the desktop and mobile versions of the site. All leaderboard advertisers must submit two ads: one for desktop and one for website.

## **2017 Banner Ad Specifications**

| Ad Type          | Dimension              | Max File Size | Formats Accepted | Cost                                     |
|------------------|------------------------|---------------|------------------|------------------------------------------|
| Medium Rectangle | 300 W x 250 H          | 40k           | .Gif/.JPEG only  | \$1,250 per quarter;<br>\$4,500 per year |
| Leaderboard      | 728 W x 90 H (desktop) | 40k           | .Gif/.JPEG only  | \$1,250 per quarter;<br>\$4,500 per year |
|                  | 300W x 50H (mobile)    | 40k           | .Gif/.JPEG only  | \$1,250 per quarter;<br>\$4,500 per year |